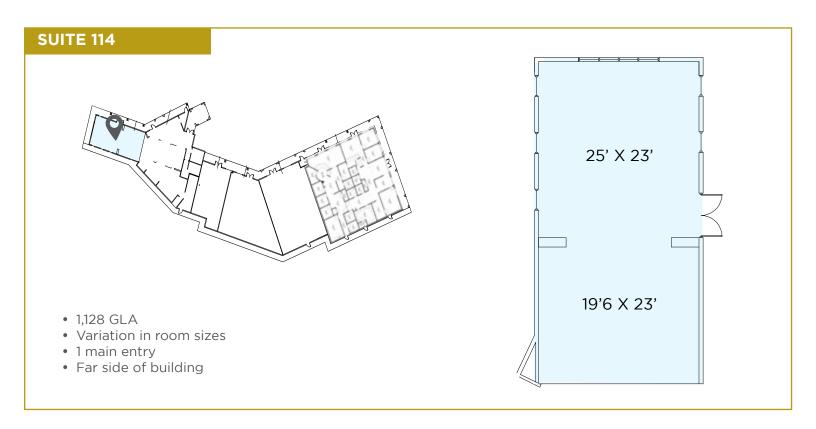

ncture of Interstate 10 and Loop 1604. The area serves the growing northwest San Antonio and Boerne communities with premier dining, retail and entertainment. The Rim, one of the largest centers in the area, contains more than 2 million square feet of retail space and a high-quality merchant and restaurant group. Eilan and La Cantera are home to some of the most inviting hospitality, shopping and residential offerings in the city.

All of this on the doorstep of the beautiful Texas Hill Country.

Please call us today to find your perfect space.

Thank you, Jacques Benatar

Flexible Sized Suites | Competitively Priced | Conveniently Located On-site Management | New Ownership | Abundant On-Site Parking Easy Access to I-10 | Proximity to Retail & Dining













































## 23103 IH 10 West, San Antonio, TX 78257



## **DIRECTIONS:**

From 1-10 West:
Take I-10 W to Boerne Stage Rd and turn left onto Boerne Stage Rd. Then turn left onto the I-10 Frontage Rd. Dominion Place is on the right (approx. .8 miles)

From 1-10 East: Take 10-E, to Ralph Fair Rd/Boerne Stage Rd (Exit 550). Continue onto the 1-10 Frontage Rd. Dominion Place is on the right (approx. 1.7 miles)

210-544-4401 | Jacques@image-homes-ltd.com | www.dominion.place