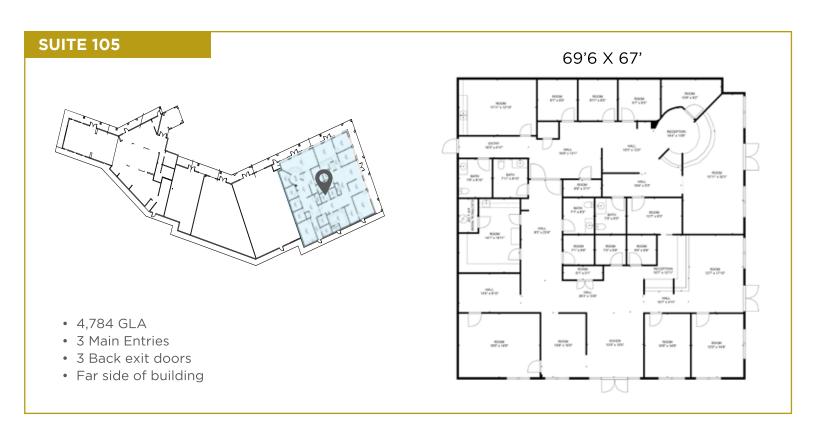

sidential community and the juncture of Interstate 10 and Loop 1604. The area serves the growing northwest San Antonio and Boerne communities with premier dining, retail and entertainment. The Rim, one of the largest centers in the area, contains more than 2 million square feet of retail space and a high-quality merchant and restaurant group. Eilan and La Cantera are home to some of the most inviting hospitality, shopping and residential offerings in the city.

All of this on the doorstep of the beautiful Texas Hill Country.

Please call us today to find your perfect space.

Thank you, Jacques Benatar

Flexible Sized Suites | Competitively Priced | Conveniently Located On-site Management | New Ownership | Abundant On-Site Parking Easy Access to I-10 | Proximity to Retail & Dining













































## 23103 IH 10 West, San Antonio, TX 78257



## **DIRECTIONS:**

From 1-10 West:
Take I-10 W to Boerne Stage Rd and turn left onto Boerne Stage Rd. Then turn left onto the I-10 Frontage Rd. Dominion Place is on the right (approx. .8 miles)

From 1-10 East: Take 10-E, to Ralph Fair Rd/Boerne Stage Rd (Exit 550). Continue onto the 1-10 Frontage Rd. Dominion Place is on the right (approx. 1.7 miles)

210-544-4401 | Jacques@image-homes-ltd.com | www.dominion.place