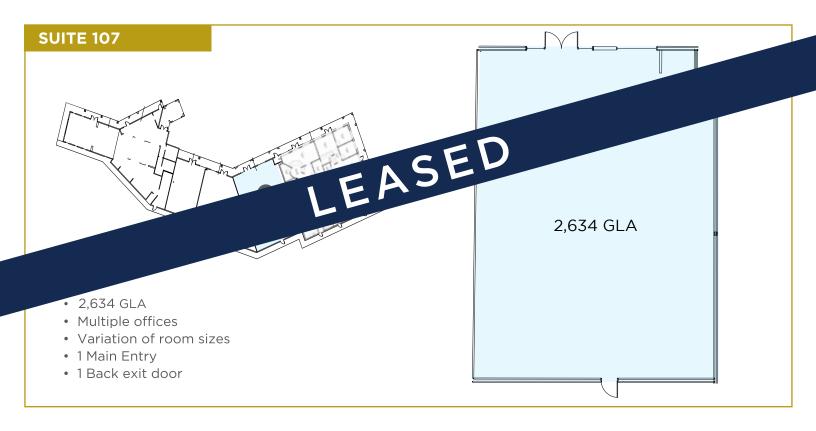

ial community and the juncture of Interstate 10 and Loop 1604. The area serves the growing northwest San Antonio and Boerne communities with premier dining, retail and entertainment. The Rim, one of the largest centers in the area, contains more than 2 million square feet of retail space and a high-quality merchant and restaurant group. Eilan and La Cantera are home to some of the most inviting hospitality, shopping and residential offerings in the city.

All of this on the doorstep of the beautiful Texas Hill Country.

Please call us today to find your perfect space.

Thank you, Jacques Benatar

Flexible Sized Suites | Competitively Priced | Conveniently Located On-site Management | New Ownership | Abundant On-Site Parking Easy Access to I-10 | Proximity to Retail & Dining













































## 23103 IH 10 West, San Antonio, TX 78257



## **DIRECTIONS:**

From 1-10 West:
Take I-10 W to Boerne Stage Rd and turn left onto Boerne Stage Rd. Then turn left onto the I-10 Frontage Rd. Dominion Place is on the right (approx. .8 miles)

From 1-10 East: Take 10-E, to Ralph Fair Rd/Boerne Stage Rd (Exit 550). Continue onto the 1-10 Frontage Rd. Dominion Place is on the right (approx. 1.7 miles)

210-544-4401 | Jacques@image-homes-ltd.com | www.dominion.place