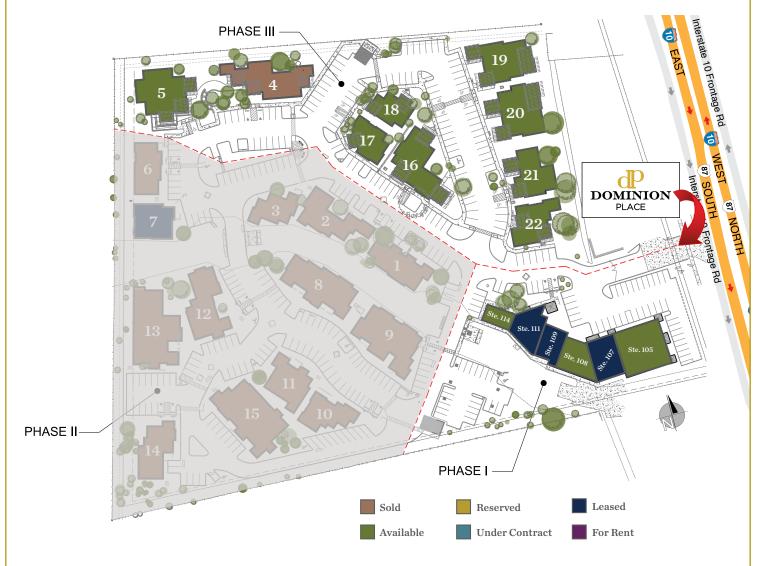

## **Welcome to Dominion Place!**

An Uncommon real estate experience!

Prime location with a wide range of flexible commercial and retail suites, for lease or purchase.

Phase 1 neighborhood center features completed suites suitable for both retail and professional office use.

Phase 2, completed, offered 13 stand-alone luxury office suites.

Phase 3, NOW AVAILABLE, offers 9 luxury office suites.

Dominion Place is located in north San Antonio near The Dominion residential community and the juncture of Interstate 10 and Loop 1604. The area serves the growing northwest San Antonio and Boerne communities with premier dining, retail and entertainment. The Rim, one of the largest centers in the area, contains more than 2 million square feet of retail space and a high-quality merchant and restaurant group. Eilan and La Cantera are home to some of the most inviting hospitality, shopping and residential offerings in the city.