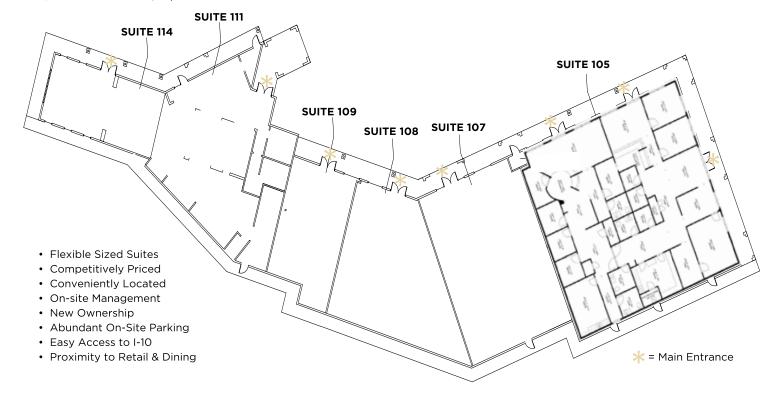

## PRIME RETAIL & OFFICE SPACE

- Flexible Sized Suites
- Competitively Priced
- Conveniently Located
- On-site Management
- New Ownership
- Easy Access to I-10
- Abundant On-Site Parking
- Proximity to Retail & Dining