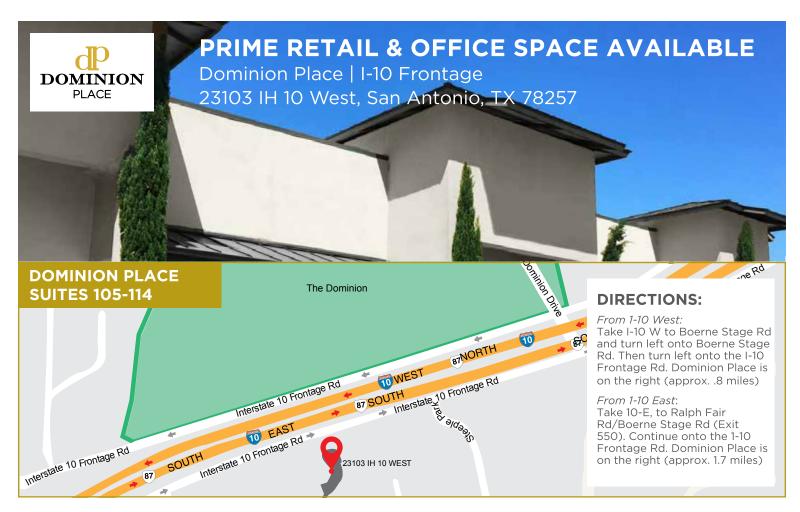

## 23103 IH 10 West, San Antonio, TX 78257

## **DIRECTIONS:**

From 1-10 West:
Take I-10 W to Boerne Stage Rd and turn left onto Boerne Stage Rd. Then turn left onto the I-10 Frontage Rd. Dominion Place is on the right (approx. .8 miles)

From 1-10 East: Take 10-E, to Ralph Fair Rd/Boerne Stage Rd (Exit 550). Continue onto the 1-10 Frontage Rd. Dominion Place is on the right (approx. 1.7 miles)