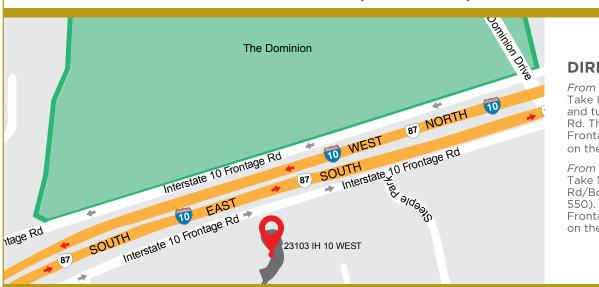

## 23103 IH 10 West, San Antonio, TX 78257

## **DIRECTIONS:**

From 1-10 West:
Take I-10 W to Boerne Stage Rd and turn left onto Boerne Stage Rd. Then turn left onto the I-10 Frontage Rd. Dominion Place is on the right (approx. .8 miles)

From 1-10 East: Take 10-E, to Ralph Fair Rd/Boerne Stage Rd (Exit 550). Continue onto the 1-10 Frontage Rd. Dominion Place is on the right (approx. 1.7 miles)