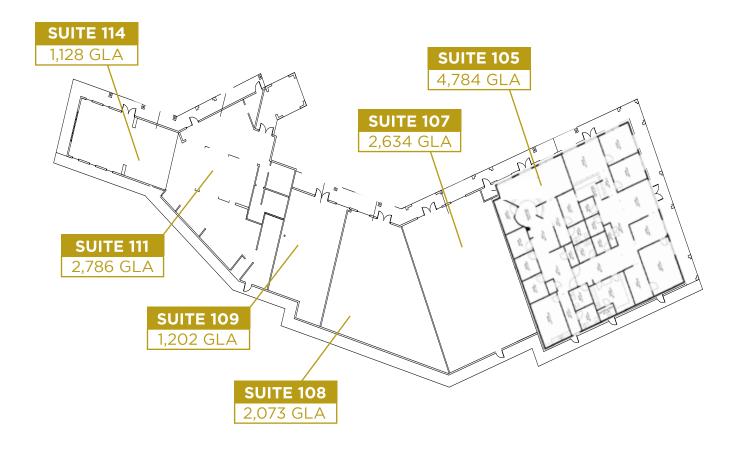

re of Interstate 10 and Loop 1604. The area serves the growing northwest San Antonio and Boerne communities with premier dining, retail and entertainment. The Rim, one of the largest centers in the area, contains more than 2 million square feet of retail space and a high-quality merchant and restaurant group. Eilan and La Cantera are home to some of the most inviting hospitality, shopping and residential offerings in the city.

All of this on the doorstep of the beautiful Texas Hill Country.

Please call us today to find your perfect space.

Thank you, Jacques Benatar

Flexible Sized Suites | Competitively Priced | Conveniently Located On-site Management | New Ownership | Abundant On-Site Parking Easy Access to I-10 | Proximity to Retail & Dining













































## 23103 IH 10 West, San Antonio, TX 78257



## **DIRECTIONS:**

From 1-10 West:
Take I-10 W to Boerne Stage Rd and turn left onto Boerne Stage Rd. Then turn left onto the I-10 Frontage Rd. Dominion Place is on the right (approx. .8 miles)

From 1-10 East: Take 10-E, to Ralph Fair Rd/Boerne Stage Rd (Exit 550). Continue onto the 1-10 Frontage Rd. Dominion Place is on the right (approx. 1.7 miles)

210-544-4401 | Jacques@image-homes-ltd.com | www.dominion.place