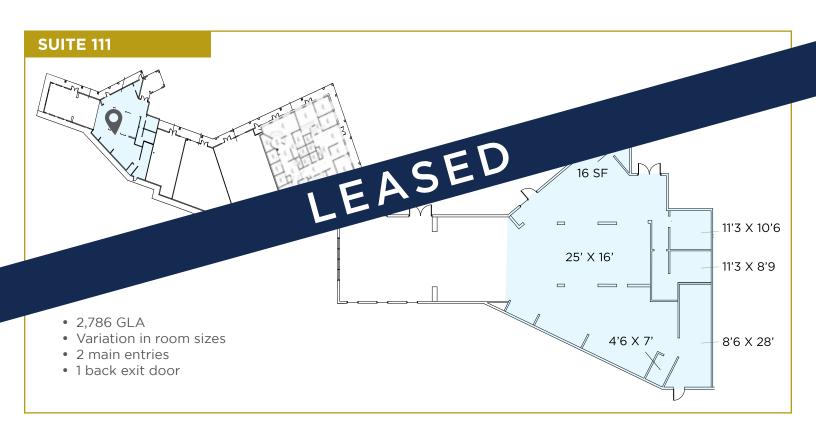

the juncture of Interstate 10 and Loop 1604. The area serves the growing northwest San Antonio and Boerne communities with premier dining, retail and entertainment. The Rim, one of the largest centers in the area, contains more than 2 million square feet of retail space and a high-quality merchant and restaurant group. Eilan and La Cantera are home to some of the most inviting hospitality, shopping and residential offerings in the city.

All of this on the doorstep of the beautiful Texas Hill Country.

Please call us today to find your perfect space.

Thank you, Jacques Benatar

Flexible Sized Suites | Competitively Priced | Conveniently Located On-site Management | New Ownership | Abundant On-Site Parking Easy Access to I-10 | Proximity to Retail & Dining













































## 23103 IH 10 West, San Antonio, TX 78257



## **DIRECTIONS:**

From 1-10 West:
Take I-10 W to Boerne Stage Rd and turn left onto Boerne Stage Rd. Then turn left onto the I-10 Frontage Rd. Dominion Place is on the right (approx. .8 miles)

From 1-10 East: Take 10-E, to Ralph Fair Rd/Boerne Stage Rd (Exit 550). Continue onto the 1-10 Frontage Rd. Dominion Place is on the right (approx. 1.7 miles)

210-544-4401 | Jacques@image-homes-ltd.com | www.dominion.place